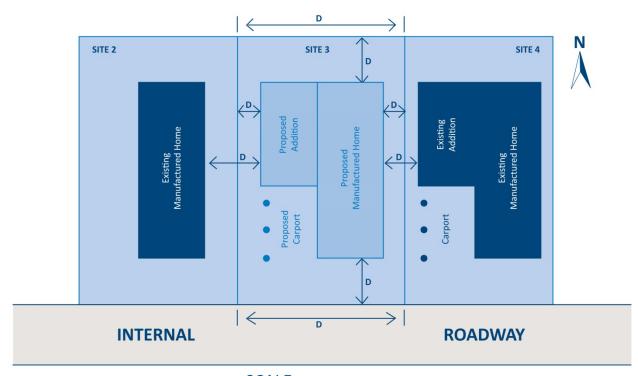

#### **EXAMPLE:**

Sample Site Plan for Installation of a Manufacture Home in a Manufactured Home Park

- North Arrow;
- Site/Pad number within Manufactured Home Park;
- Full Legal Description of Property, which is: lot number, plan number and District Lot number;
- Location of internal roadway;
- Location of parking area;
- Location and uses of existing and proposed buildings and/or additions on manufactured home lot;
- Lot dimensions (frontage and depth);
- Distances from all lot lines to proposed manufactured home and/or additions;
- Distances from all existing manufactured homes/additions on adjacent lots to proposed manufactured home and/or additions;
- Scale of site plan.